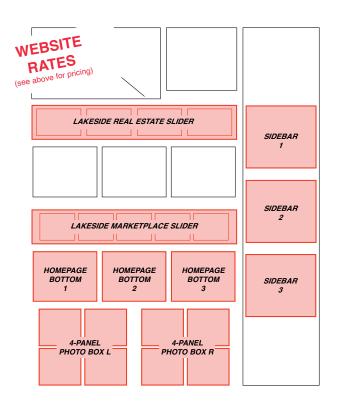

## ONLINE

| Display Ad Pricing                     | <b>Specifications</b>   |
|----------------------------------------|-------------------------|
| \$100.00/mo. homepage (sidebar 1 & 2)  | 300p wide x 250p height |
| \$75.00/mo. homepage (sidebar 3)       | 300p wide x 250p height |
| \$75.00/mo. homepage 4-panel photo box |                         |
| \$50.00/mo. homepage bottom ad         | 300p wide x 250p height |
| \$35-\$50/mo. internal pages           | (call for availability) |
|                                        |                         |

\*above ads are visible on approximately 90 percent of website pages

Real Estate Slider (w/web link)

with Lakeside print ad: \$20/mo. per slide without Lakeside print ad: \$30/mo. per slide

Marketplace Slider (w/web link)